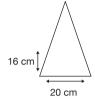

Logo Size

Recommended print areas are based on normal print location which is 5cm from the hemline & centred on the panel.

A slightly larger print area may be possible depending on the artwork. Please send an image of what is proposed & we can advise accordingly.