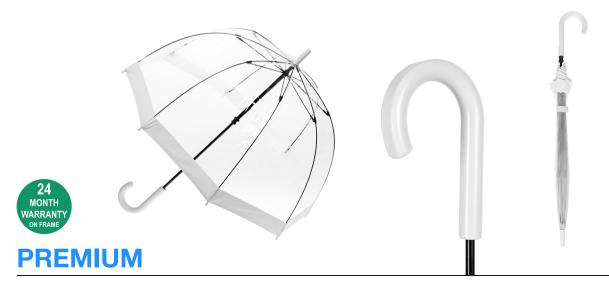

## CLEAR BIRDCAGE PVC WITH COLOUR BORDER

Stock Code: A6-LR800-WHT

✓ Clear With White Border

√ Biodegradable PVC Canopy

√ Extra Strong Birdcage Frame

√ Manual Open and Close

✓ Easy-Glide Safety Runner

8 Fully Flexible Fibreglass Ribs

✓ Strong shaft

Matching Colour handle

Weight:

540 grams.

Length Closed:

92 cm folded.

Length Tip To Tip:

87 cm coverage.