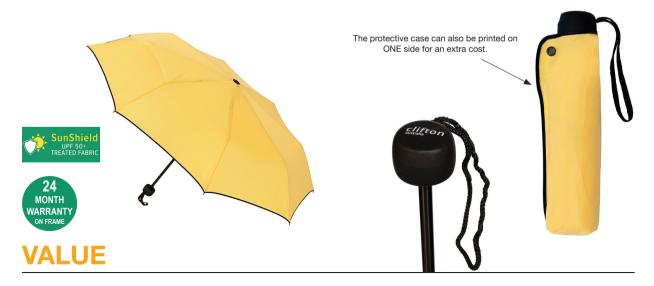

## **DELUXE WINDPROOF MINI MAXI**

Stock Code: A1-LF830-YELLOW

✓ Yellow

✓ UPF50+ Pongee Fabric Canopy

✓ Deluxe Mini Maxi Manual Folding

√ 8 Metal & Fibreglass Ribs

√ 3 Fold Metal Shaft

√ Safety Release Button

√ Rubberized Handle

Matching Pipe Edge Cuff Case

Weight:

290 grams.

Length Closed:

24 cm folded.

Length Tip To Tip:

99 cm coverage.