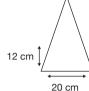

Logo Size

Recommended print areas are based on normal print location which is 5cm from the hemline & centred on the panel.

A slightly larger print area may be possible depending on the artwork. Please send an image of what is proposed & we can advise accordingly.