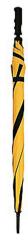

## ALBATROSS GOLF WITH BLACK HANDLE

Stock Code: ALBATROSSFGBLK-YEL

- √ Black & Yellow
- √ Nylon Fabric Canopy
- √ Manual Opening Windproof Frame
- √ Fibreglass Shaft
- √ 8 Fibreglass Ribs
- √ Lightning Resistant
- ✓ Moulded Straight Black Grip Handle
- Black Plastic Tips And Tip Cup