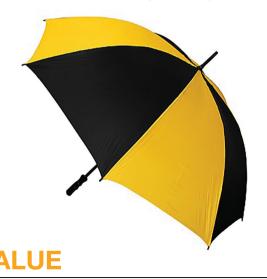

## ALBATROSS GOLF WITH BLACK HANDLE

Stock Code: ALBATROSSFGBLK-YEL

- √ Black & Yellow
- √ Nylon Fabric Canopy
- √ Manual Opening Windproof Frame
- √ Fibreglass Shaft
- √ 8 Fibreglass Ribs
- √ Lightning Resistant
- ✓ Moulded Straight Black Grip Handle
- Black Plastic Tips And Tip Cup

Weight:

555 grams.

Length Closed:

100 cm folded.

Length Tip To Tip:

130 cm coverage.

Logo Size

Recommended print areas are based on normal print location which is 5cm from the hemline & centred on the panel.