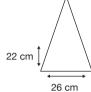

Weight:

555 grams.

Length Closed:

100 cm folded.

Length Tip To Tip:

130 cm coverage.

Logo Size

Recommended print areas are based on normal print location which is 5cm from the hemline & centred on the panel.