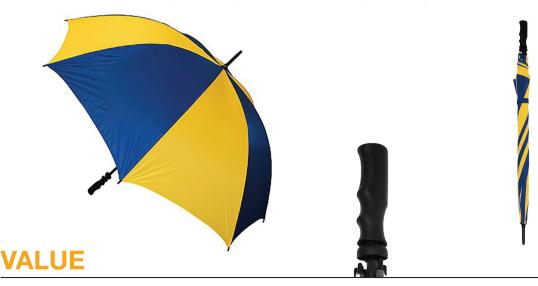

## ALBATROSS GOLF WITH BLACK HANDLE

Stock Code: ALBATROSSFGROY-YEL

- ✓ Royal Blue/Yellow
- V Nylon Fbric Canopy
- Manual Opening Windproof Frame
- ✓ Fibreglass Shaft
- 8 Fibreglass Ribs
- Lightning Resistant
- Moulded Straight Black Grip Handle
- Black Plastic Tips And Tip Cup

Weight: 555 grams.

Length Closed: 100 cm folded.

Length Tip To Tip: 130 cm coverage. Logo Size

Recommended print areas are based on normal print location which is 5cm from the hemline & centred on the panel. 22 cm ↓