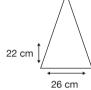

Logo Size

Recommended print areas are based on normal print location which is 5cm from the hemline & centred on the panel.

A slightly larger print area may be possible depending on the artwork. Please send an image of what is proposed & we can advise accordingly.