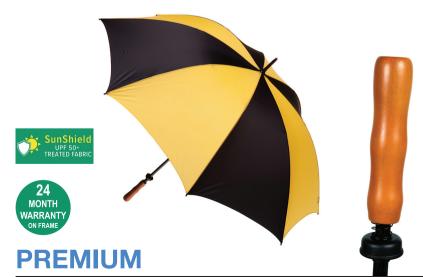

## ALBATROSS GOLF WITH WOOD HANDLE

Stock Code: G1-ALB-BLK-YEL2

✓ UPF50+ Black & Yellow Pongee Fabric

√ Windproof Albatross Golf Frame

√ Classic Wood Handle

√ Fibreglass Shaft

√ 8 Fully Flexible Fibreglass Ribs

√ Lightning Resistant

√ Resin Tip Cup

Weight:

555 grams.

Length Closed:

105 cm folded.

Length Tip To Tip:

132 cm coverage.