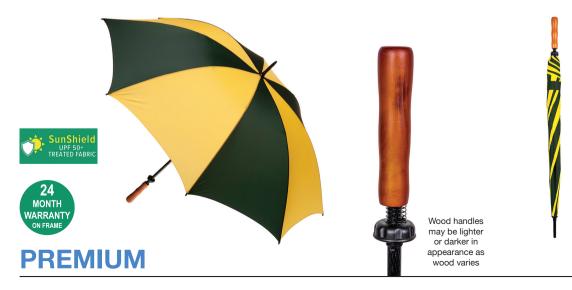

## clifton umbrellas 100% BETTER

**UPF50+ Apple Green & Yellow Pongee** Weight: Logo Size  $\checkmark$ Windproof Albatross Golf Frame 555 grams.  $\checkmark$ Recommended print  $\checkmark$ **Classic Wood Handle** areas are based on normal print location **Fibreglass Shaft** Length Closed:  $\checkmark$ which is 5cm from the 22 cm **8 Fully Flexible Fibreglass Ribs** 105 cm folded. hemline & centred on  $\checkmark$ the panel. Lightning Resistant  $\checkmark$ 26 cm **Resin Tip Cup**  $\checkmark$ Length Tip To Tip: A slightly larger print area may be possible depending on the artwork. Please send an image of what is proposed & 132 cm coverage. we can advise accordingly.