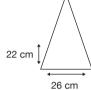

Logo Size

Recommended print areas are based on normal print location which is 5cm from the hemline & centred on the panel.

A slightly larger print area may be possible depending on the artwork. Please send an image of what is proposed & we can advise accordingly.