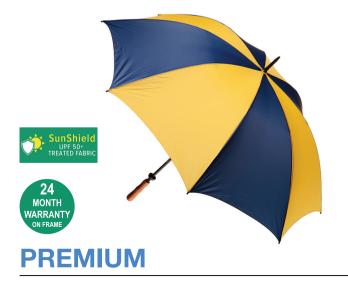

## ALBATROSS GOLF WITH WOOD HANDLE

Stock Code: G1-ALB-NVY-YLW2

√ Yellow Nylon

√ UPF50+ Navy Pongee Fabric

√ Windproof Albatross Golf Frame

√ Classic Wood Handle

√ Fibreglass Shaft

√ 8 Fully Flexible Fibreglass Ribs

Lightning Resistant

Resin Tip Cup

Weight:

555 grams.

Length Closed:

105 cm folded.

Length Tip To Tip:

132 cm coverage.