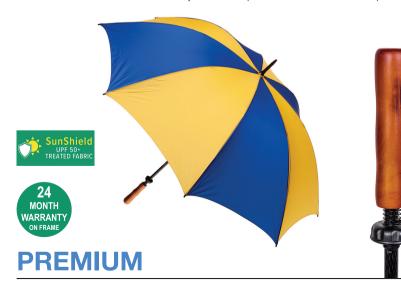

## ALBATROSS GOLF WITH WOOD HANDLE

Stock Code: G1-ALB-RYL-YLW2

✓ UPF50+ Royal & Yellow Pongee Fabric

√ Windproof Albatross Golf Frame

√ Classic Wood Handle

√ Fibreglass Shaft

√ 8 Fully Flexible Fibreglass Ribs

Lightning Resistant

√ Resin Tip Cup

Weight:

555 grams.

Length Closed:

105 cm folded.

Length Tip To Tip:

132 cm coverage.