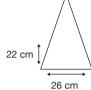

Logo Size

Recommended print areas are based on normal print location which is 5cm from the hemline & centred on the panel.

Wood handles may be lighter or darker in appearance as

wood varies

A slightly larger print area may be possible depending on the artwork. Please send an image of what is proposed & we can advise accordingly.