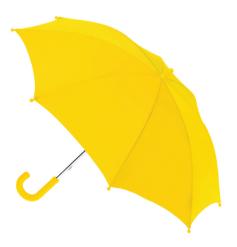

## **KIDS SAFE UMBRELLA**

Stock Code: K1-CN818-YELLOW

✓ UPF50+ Treated Pongee Canopy

✓ Manual Open

Yellow

√ Easy-Glide Safety Runner

√ Flexible Fibreglass Ribs

√ Safety Tips

Matching Colour Handle

✓ Kid Friendly

Weight:

245 grams.

Length Closed:

63 cm folded.

Length Tip To Tip:

78 cm coverage.