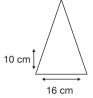

Logo Size

Recommended print areas are based on normal print location which is 5cm from the hemline & centred on the panel.

A slightly larger print area may be possible depending on the artwork. Please send an image of what is proposed & we can advise accordingly.