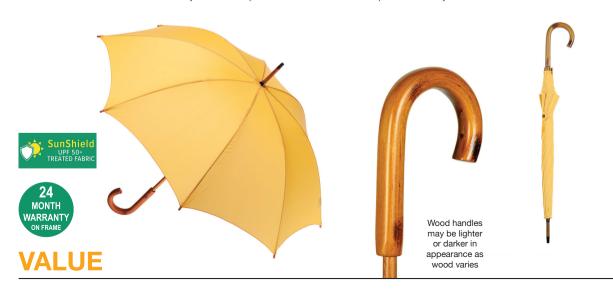

## **WOODEN CLASSIC**

Stock Code: A4-LRW804-DKYLW

✓ Dark Yellow

✓ UPF50+ Pongee Fabric Canopy

√ Windproof Manual Open Frame

√ 8 Flexible Fibreglass Ribs

√ Walking Length Size

√ Wood Shaft

√ Wood Handle

Decorative Wood Button On Tie Band

Weight:

350 grams.

Length Closed:

89 cm folded.

Length Tip To Tip:

103 cm coverage.