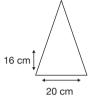

Logo Size

Recommended print areas are based on normal print location which is 5cm from the hemline & centred on the panel.

A slightly larger print area may be possible depending on the artwork. Please send an image of what is proposed & we can advise accordingly.